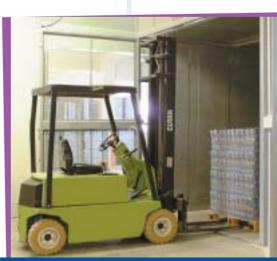

In still: External system c/o "Divella spa" Rutigliano (Bari)

pantograph
pl atforms

*⊸industrial* Lifting

**Pantograph** platforms are builded in conformity with the principle of equal strenght and the steely articulated joints of high quality, are perfect for the lifting of big and petty loads. Systems are realized as agreed with safety and CE rules. We can realize a series of standard products, as well as platforms for each type of pretension.

To increare production, to promote industrial flows, to make easy shifts. A typical pretension of industrial and commercial world.

In high still: System c/o "Auto Favullo" Bari

In low still:: Internal system c/o "Divella spa" Rutigliano (Bari)