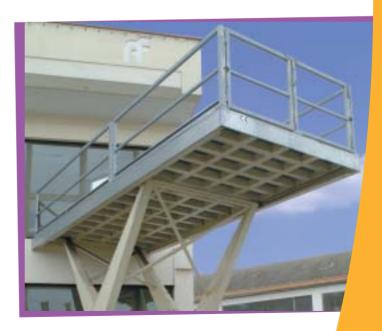

In still: External system c/o "Divella spa" Rutigliano (Bari)

pantograph
pl atforms

*⊸industrial* Lifting

**Pantograph** platforms are builded in conformity with the principle of equal strenght and the steely articulated joints of high quality, are perfect for the lifting of big and petty loads. Systems are realized as agreed with safety and CE rules. We can realize a series of standard products, as well as platforms for each type of pretension.

To increare production, to promote industrial flows, to make easy shifts. A typical pretension of industrial and commercial world.

In high still: System c/o "Auto Favullo" Bari

In low still:: Internal system c/o "Divella spa" Rutigliano (Bari)