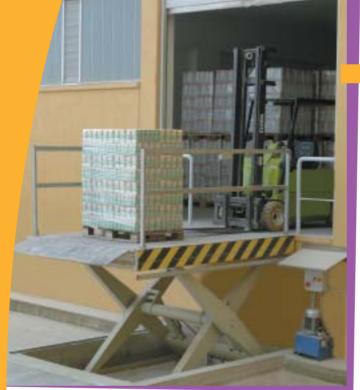

In still: External system c/o "Divella spa" Rutigliano (Bari)

pantograph
pl atforms

*⊸industrial* Lifting

**Pantograph** platforms are builded in conformity with the principle of equal strenght and the steely articulated joints of high quality, are perfect for the lifting of big and petty loads. Systems are realized as agreed with safety and CE rules. We can realize a series of standard products, as well as platforms for each type of pretension.

To increare production, to promote industrial flows, to make easy shifts. A typical pretension of industrial and commercial world.

In high still: System c/o "Auto Favullo" Bari

In low still:: Internal system c/o "Divella spa" Rutigliano (Bari)