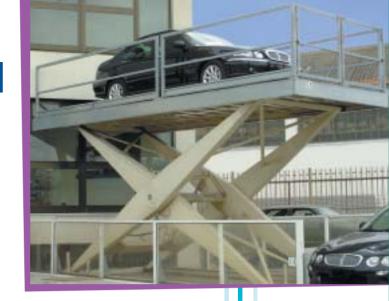

In still: External system c/o "Divella spa" Rutigliano (Bari)

pantograph
pl atforms

*⊸industrial* Lifting

**Pantograph** platforms are builded in conformity with the principle of equal strenght and the steely articulated joints of high quality, are perfect for the lifting of big and petty loads. Systems are realized as agreed with safety and CE rules. We can realize a series of standard products, as well as platforms for each type of pretension.

To increare production, to promote industrial flows, to make easy shifts. A typical pretension of industrial and commercial world.

In high still: System c/o "Auto Favullo" Bari

In low still:: Internal system c/o "Divella spa" Rutigliano (Bari)