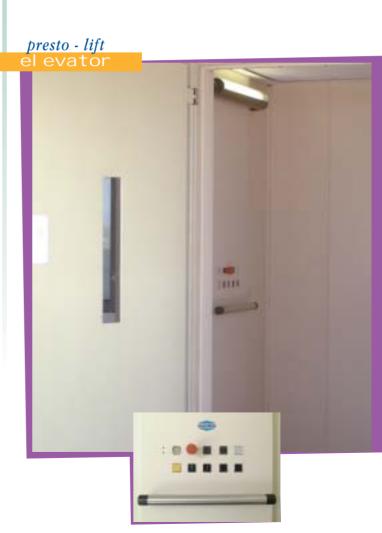

In still:
Presto - lift elevator
with the feature of
internal controls

LIFTING SYSTEMS